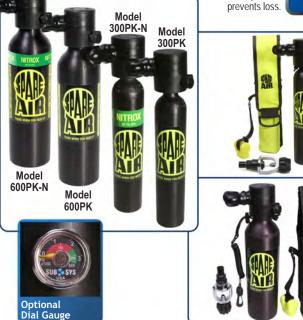

Easy to Travel With! Take on any airplane to your dream vacation.

| Constant Section                                                                                                                               |                                 | Underwater photo by benjaiglesis.com |
|------------------------------------------------------------------------------------------------------------------------------------------------|---------------------------------|--------------------------------------|
| Product Specifications:                                                                                                                        |                                 |                                      |
| Part Number                                                                                                                                    | 600PK / 600PK-N<br>Air / Nitrox | 300PK / 300PK-N<br>Air / Nitrox      |
| Cylinder Capacity                                                                                                                              | 6.0 cu ft / 170 l               | 3.0 cu ft / 85 l                     |
| Service Pressure                                                                                                                               | 3000 PSI [207 BAR]              |                                      |
| Length                                                                                                                                         | 13.5″ / 34 cm                   | 13.4″ / 34 cm                        |
| Diameter                                                                                                                                       | 3.2" / 8.2 cm                   | 2.25" / 5.7 cm                       |
| Weight                                                                                                                                         | 3.7 lbs / 1.7 kg                | 2.2 lbs / 1 kg                       |
| Cylinder Material                                                                                                                              | Aluminum - Black Anodized       |                                      |
| Regulator Type                                                                                                                                 | Balanced Single Stage           |                                      |
| Surface Breaths                                                                                                                                | 114<br>Based on 1.5             | 57<br>liter per breath               |
| Available Options:<br>• Dial Gauge - 003DGS<br>• CE marked Cylinders (300PK only)<br>• Hand Pump - 3100-PUM<br>• NOMAD Portable Air Compressor |                                 |                                      |
| SAVING LIVES<br>SUBMERSIBLE<br>SYSTEMS, INC<br>FOR OVER 40 YEARS<br>Phone: 714-842-6566<br>spareair.com                                        |                                 |                                      |